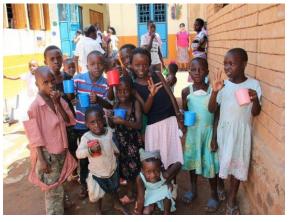

Your \$225 donation to sponsor a child for a year will provide:

- School for three terms
- School Uniform
- Saturday program and meal
- Medications, if needed

Additional funds go to:

- Supplies for vocational training
- Salary for Children's Program Director